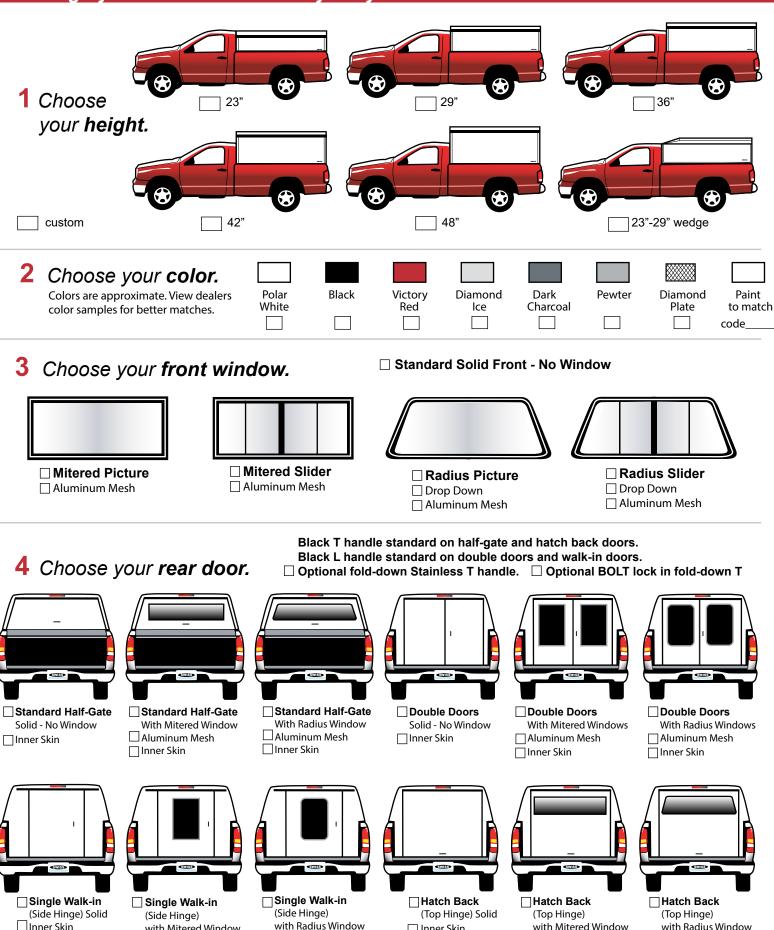

## Design your own SWISS Heavy Duty Unit.

☐ Inner Skin

with Mitered Window

Aluminum Mesh

☐ Inner Skin

Aluminum Mesh

☐ Inner Skin

☐ Inner Skin

with Mitered Window

Aluminum Mesh

☐ Inner Skin

with Radius Window

Aluminum Mesh

☐ Inner Skin

| <b>5</b> Choose your <b>side</b>                                                                                         | options.                                          | <ul><li>☐ Inner Door Skins</li><li>☐ Stainless Fold-Do</li></ul> | or □Driver □ Passenger<br>wn T Handles are Standa<br>ck in fold-down T handles |                                                           |
|--------------------------------------------------------------------------------------------------------------------------|---------------------------------------------------|------------------------------------------------------------------|--------------------------------------------------------------------------------|-----------------------------------------------------------|
| Doors                                                                                                                    |                                                   |                                                                  |                                                                                |                                                           |
| Standard Door  ☐ Driver ☐ Passenger                                                                                      | Full Length Do (8' beds) □ Driver □ Passe         |                                                                  | uble Doors<br>(8' beds)<br>ver                                                 | Narrow Forward Door ☐ Driver ☐ Passenger                  |
| Mitered Side Door Windows  with Aluminum Mesh Driver Passenger                                                           | Radius Side Door Windo with Aluminum Driver Passe | Raows Mesh with                                                  | adius Slider No Door Aluminum Mesh ver Passenger                               | Windoor  Driver Passenger                                 |
| 6 Choose your toolbox & shelving.  Choose 1-15 Drivers Side Passenger Side Choose Your Toolbox Depth Standard 13" Custom |                                                   |                                                                  |                                                                                |                                                           |
| 1                                                                                                                        | 2                                                 | 3                                                                | 4                                                                              | 5                                                         |
| 6                                                                                                                        | 7                                                 | 8                                                                | 9                                                                              | 10                                                        |
| 11                                                                                                                       | 12                                                | 13                                                               | 14                                                                             | 15 Draw your own layout.                                  |
| ☐ Full Front Shelf Used With Narrow Side                                                                                 | Door                                              |                                                                  | ReachThruShelfM                                                                | lounted Forward Between Toolboxes                         |
| 7 Choose your ladder rack.   No Ladder R  Standard "H" Rack with Center Bar  Full Le  on We                              |                                                   |                                                                  | ack                                                                            | e your<br>cal options.                                    |
| ☐ Cab-Over Rac<br>Standard 30"<br>Over Cab                                                                               |                                                   | ☐ Commercial Locking Rack                                        | ☐ 12 Volt Light ☐ Battery Light                                                | Mark where you'd like your light or lights to be located. |